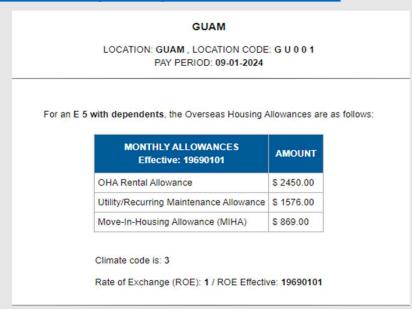

Report (DD form 2367)
  - Lease Agreement (approved by HSC)
  - **❖**Military Clause
  - **♦•OHA Declaration**
  - **❖**Detailed Sales and Rental Listing
- **♦** Stamped, checked-in orders
- **❖**Page 2 (Dependency Application / Record of Emergency Data)
- ❖Page 13 (Tour Election; Accompanied/Unaccompanied)
  - with the exception for all USCG, Army & Marine service members
- Unaccompanied Housing Check Out Form (If Applicable)
- ❖ Members who are staying in UH must route with UH to obtain coversheet
- \*EFFECTIVE 10 January 2024, New Incoming Service Members, Paid E5 & Above (single) will no longer need to route for a cover sheet.

# OVERSEAS HOUSING ALLOWANCE (OHA) RATES <a href="https://www.defensetravel.dod.mil/site/ohaCalc.cfm">https://www.defensetravel.dod.mil/site/ohaCalc.cfm</a>





- \*Members will receive a one time Move In Housing Allowance (MIHA) of \$869.
- \*Members with utilities included in the lease will not receive the Utility/Recurring Maintenance Allowance.
- ❖If either water or power is included in the lease, member will not receive the full utility allowance.
- \*OHA, MIHA, and Utility/Recurring Maintenance Allowance are subject to change based on OHA survey.
- ❖ For more information regarding pay entitlements you are encouraged to contact the command pay and personnel administrator (CPPA).

|