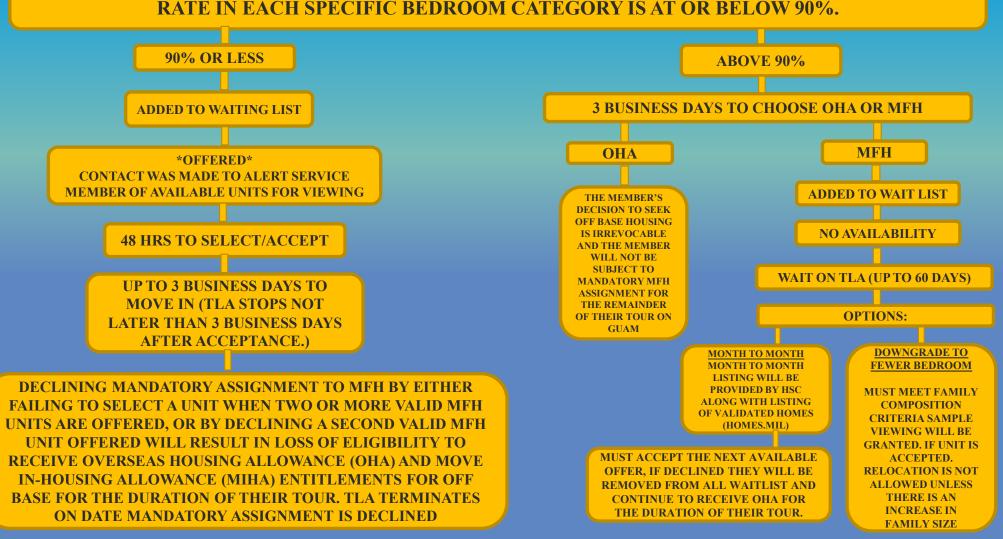

AFTER ATTENDING THE HOUSING BRIEF MEMBERS WILL BE CONTACTED TO REPORT TO THE HSC VIA EMAIL OR PHONE CALL WITHIN TWO BUSINESS DAYS

MANDATORY ASSIGNMENT WILL BE IMPLEMENTED WHEN THE OCCUPANCY RATE IN EACH SPECIFIC BEDROOM CATEGORY IS AT OR BELOW 90%. THE MILITARY MEMBER WILL BE ASSIGNED TO MFH.

# ASSIGNMENT TO MILITARY FAMILY HOUSING (MFH) IS MANDATORY WHEN THE OCCUPANCY RATE IN EACH SPECIFIC BEDROOM CATEGORY IS AT OR BELOW 90%.

# OCCUPANCY % BY BEDROOM CATEGORY AS OF 04/22/2025

| 2 Bedroom   | 91%          |
|-------------|--------------|
| 3 Bedroom   | 91%          |
| 4 Bedroom   | 99%          |
| E8 or Above | 9970         |
| 4 Bedroom   | 97%          |
| E7 or Below | <b>9</b> 170 |

NOTE: 2 bedroom qualifiers: 2 Dependents (E1-E6)

3 bedroom qualifiers: 3 Dependents or E7 & Above

4 bedroom qualifiers: 4 Dependents or O6 & Above

# REQUEST FOR EXCEPTIONS TO MANDATORY MFH ASSIGNMENT POLICY

- MUST BE SUBMITTED TO THE HSC WITH ENDORSEMENT FROM THE REQUESTOR'S COMMANDING OFFICER OR OFFICER-IN-CHARGE NO LATER THAN 48 HOURS AFTER THE MEMBER'S INITIAL APPOINTMENT WITH THEIR ASSIGNED COUNSELOR.
- (NBG ICO's APPROVAL WILL BE REQUIRED FOR SUBMISSION AFTER THE 48 HOUR DEADLINE)
- MILITARY MEMBERS WILL RETAIN TLA ELIGIBILITY WHILE SUCH WAIVER REQUEST ARE REVIEWED.
- REQUESTOR'S ARE STRONGLY ADVISED TO NOT TAKE ANY ACTIONS THAT PRESUME APPROVAL PRIOR TO RECEIVING THE DECISION.
- THIS INCLUDES, BUT IS NOT LIMITED TO, ARRANGING AN OFF-BASE RENTAL PROPERTY.
- REQUESTORS WILL BE RESPONSIBLE FOR ANY CONSEQUENCES CAUSED BY THEIR OWN ACTIONS, INCLUDING FINANCIAL LIABILITIES.