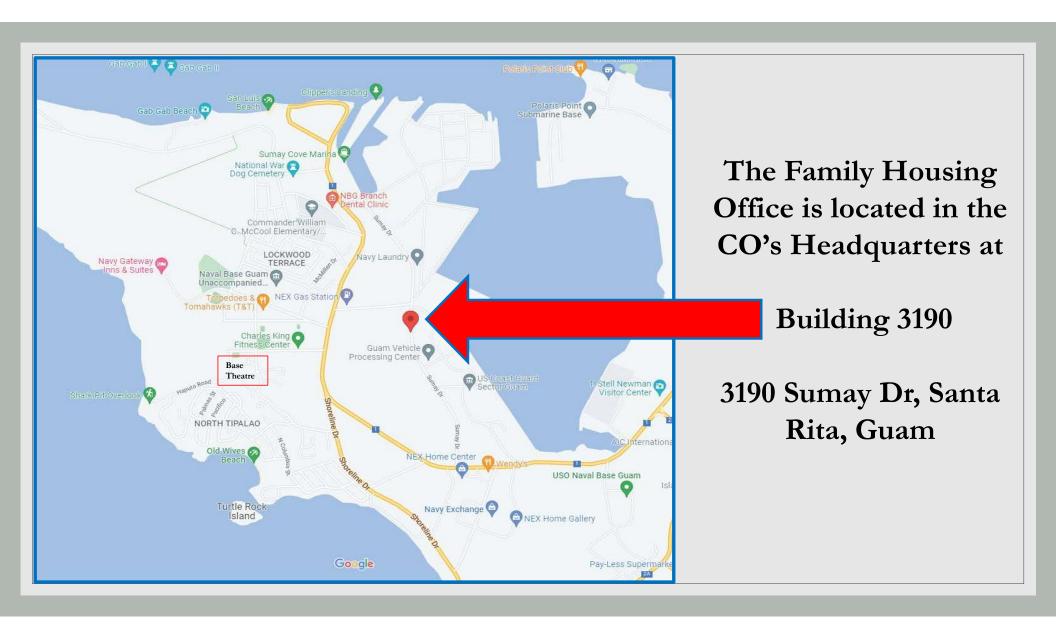

## **TLA PROCESS**

CHECK INTO THE COMMAND
\*ORDERS MUST BE STAMPED TO INITIATE TLA